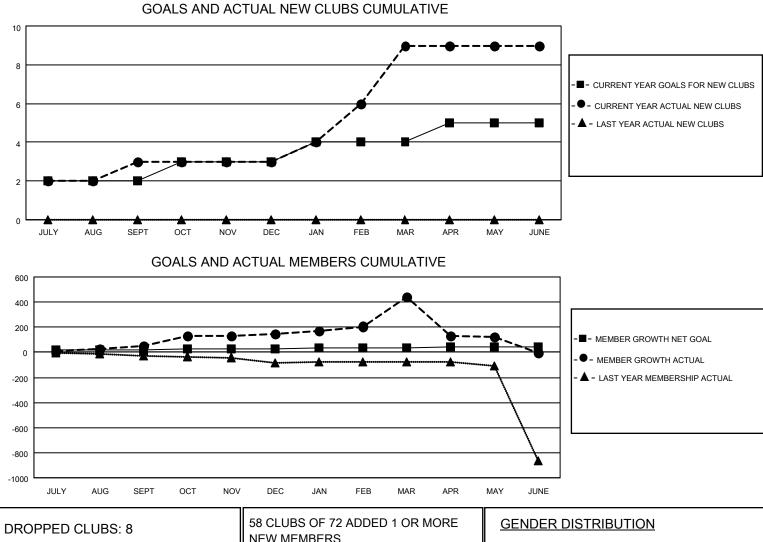

## LOCATION INDIA

District 324A8

Results as of: 6/30/2021

| Clubs                 |               |           |               | Members               |                        |                         |                                                    |  |  |
|-----------------------|---------------|-----------|---------------|-----------------------|------------------------|-------------------------|----------------------------------------------------|--|--|
| RESULTS FOR 2020-2021 |               |           |               | RESULTS FOR 2020-2021 |                        |                         |                                                    |  |  |
| QUARTER               | NEW CLUB GOAL | NEW CLUBS | DROPPED CLUBS | QUARTER               | BER GROWTH NET<br>GOAL | MEMBER GROWTH<br>ACTUAL | DROPPED<br>MEMBERS ACTUAL<br>(including transfers) |  |  |
| JULY/AUG/SEPT         | 2             | 3         | 8             | JULY/AUG/SEPT         | 15                     | 146                     | 75                                                 |  |  |
| OCT/NOV/DEC           | 1             | 0         | 0             | OCT/NOV/DEC           | 10                     | 251                     | 57                                                 |  |  |
| JAN/FEB/MAR           | 1             | 6         | 0             | JAN/FEB/MAR           | 10                     | 453                     | 19                                                 |  |  |
| APR/MAY/JUNE          | 1             | 0         | 0             | APR/MAY/JUNE          | 10                     | 147                     | 473                                                |  |  |

| DROPPED CLUBS: 8 |     | 58 CLUBS OF 72 ADDED 1 OR MORE<br>NEW MEMBERS | GENDER DISTRIBUTION<br>MALE 1,309 (68.14%)                      |              |     |
|------------------|-----|-----------------------------------------------|-----------------------------------------------------------------|--------------|-----|
| DROPPED MEMBERS  |     |                                               | FEMALE                                                          | 612 (31.86%) |     |
| DECEASED         | 7   | CLICK HERE FOR CUMULATIVE                     | TOTAL FAMILY UNIT MEMBERS<br>FAMILY MEMBERS PAYING HALF<br>DUES |              | 915 |
| CLUB CANCELLED   | 59  | MEMBERSHIP DATA                               |                                                                 |              | 040 |
| OTHER            | 558 |                                               |                                                                 |              | 610 |
| TOTAL            | 624 |                                               | 5626                                                            |              |     |